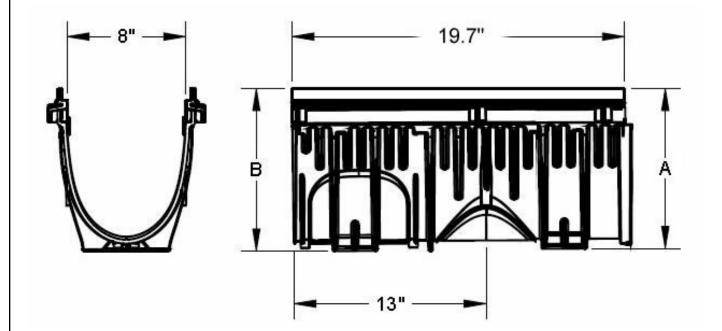

## **Specification**

JOSAM 200C-12 CHANNEL. 19.7" (500mm) LONG WITH 8"(200mm) INTERNAL WIDTH AND RADIUSED BOTTOM. CHANNEL HAS NO SLOPE. WITH MALE AND MALE ENDS, SUPPLIED BY TRENCH DRAIN SUPPLY.

DISCLAIMER - The customer and the customer's architects, engineers, consultants, and other professionals are completely responsible for the selection installation and maintenance of any product purchased from Trench Drain Supply and/or its manufacturers. TRENCH DRAIN SUPPLY MAKES NO WARRANTY, EXPRESS OR IMPLIED, AS TO THE SUITABILITY, DESIGN, MERCHANTIBILITY, OR FITNESS OF THE PRODUCT FOR CUSTOMERS APPLICATION. The drawing and information provided remain the property and copyright of the manufacturer listed. The manufacturer reserves the right to modify specification without notice.